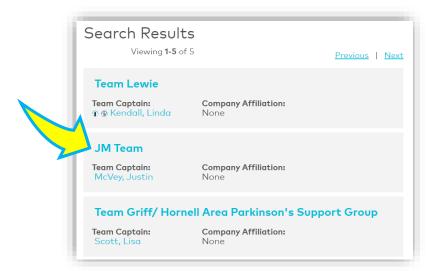

To perform a search, enter your criteria below.

Search for a team

Team Name:

GO

Advanced Search

Want to give a general donation to Moving Day? Click here

i. Click on a team name.

ii. Click **Donate** next to a participant's name.