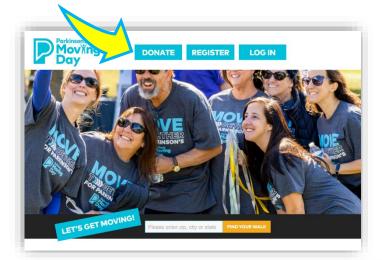

## How to Donate to Moving Day

- 1. Go to www.movingdaywalk.org
- 2. At the top of the page, you can click **Donate.**

- a. Use the search box to find a participant or team (& then see **step 6.**).
- Or, if you want to donate to the Moving
   Day program in general, not to a specific
   walk or person, click on the you can
   make a general donation link.