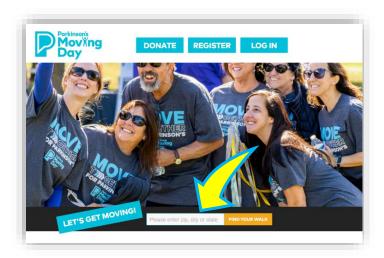

 Or, in the 'Find Your Walk' search tool, located next to the 'Let's Get Moving!' graphic on www.movingdaywalk.org, enter a zip code, city, or state to find a Moving Day event.

 From search results, choose an event by clicking on the name of the event (e.g., Moving Day Rochester, NY)