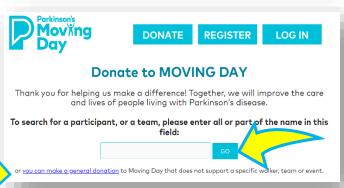

5. Click Donate.

- 6. Search by <u>Participant</u>, <u>Team</u>, or give to this particular <u>Moving Day Event</u>.
  - a. Search for a Participant

Support a friend or family member and help them reach their Moving Day fundraising goal! You can join their team or make a donation directly to an individual walker.

To perform a search, enter your criteria below.

Want to give a general donation to Moving Day?  $\underline{\text{Click}}$  here

i. From the list of results, clickDonate Now.

b. Search for a Team.

Support a friend or family member and help them reach their Moving Day fundraising goal! You can join their team or make a donation directly to an individual walker.