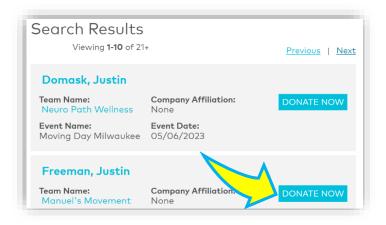

To perform a search, enter your criteria below.

Want to give a general donation to Moving Day?  $\underline{\text{Click}}$  here

i. From the list of results, clickDonate Now.

b. Search for a Team.

Support a friend or family member and help them reach their Moving Day fundraising goal! You can join their team or make a donation directly to an individual walker.