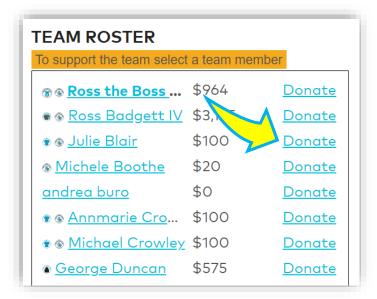

To perform a search, enter your criteria below.

Search for a team

Team Name:

GO

Advanced Search

Want to give a general donation to Moving Day? Click here

i. Click on a team name.

ii. Click **Donate** next to a participant's name.