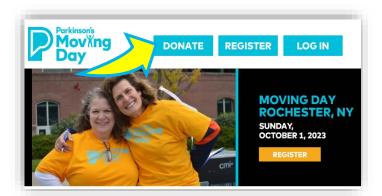

## How to Donate to Moving Day

- 1. Go to www.movingdaywalk.org
- 2. At the top of the page, you can click **Donate.**

- a. Use the search box to find a participant or team (& then see **step 6.**).
- Or, if you want to donate to the Moving
   Day program in general, not to a specific
   walk or person, click on the you can
   make a general donation link.

5. Click Donate.

- 6. Search by <u>Participant</u>, <u>Team</u>, or give to this particular <u>Moving Day Event</u>.
  - a. Search for a Participant

Support a friend or family member and help them reach their Moving Day fundraising goal! You can join their team or make a donation directly to an individual walker.