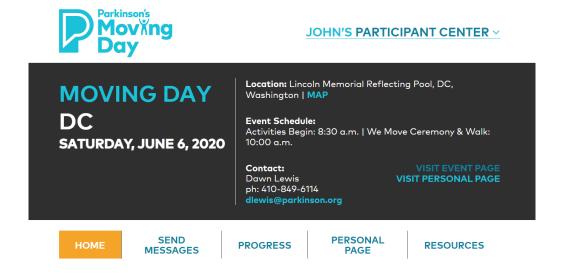

### JOHN'S PARTICIPANT CENTER V

### Registered for more than one event

When logged in to your Participant Center, if you are registered for more than one Moving Day event, you may toggle between events by hovering over the blue V shape under your name and then clicking on the Moving Day event you wish to view.