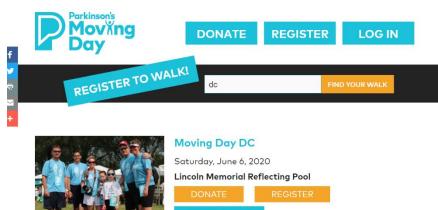

- 2. You will then be taken to the events list page where the results based on your search, will be displayed.
- 3. The adjacent example shows the results returned using a search for events in 'DC'. From your results select the 'Learn more' button under the event you are interested in. You will then be taken to the event page.

4. On this page, select the 'Log in' button at the top.

5. Upon log in, users yet to utilize the 'Send Messages' tab in the Participant Center will be presented with a lightbox message pop up. Close out of the message to be taken to your participant center.