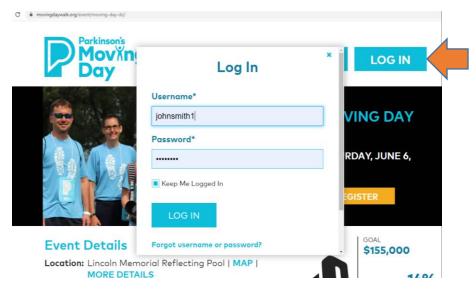

Option 1

Logging in through the Moving Day homepage

- 1. Go to <a href="https://movingdaywalk.org/">https://movingdaywalk.org/</a>
- 2. Select the 'Log In' button at the top.

3. Type your username and password