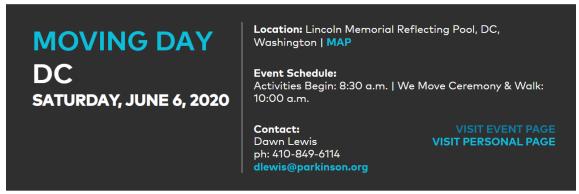

- 2. You will then be taken to the events list page where the results based on your search, will be displayed.
- 3. The adjacent example shows the results returned using a search for events in 'DC'. From your results select the 'Learn more' button under the event you are interested in. You will then be taken to the event page.

4. On this page, select the 'Log in' button at the top.

5. Upon log in, users yet to utilize the 'Send Messages' tab in the Participant Center will be presented with a lightbox message pop up. Close out of the message to be taken to your participant center.