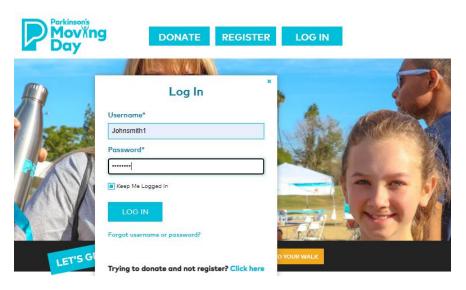

Option 1

Logging in through the Moving Day homepage

- 1. Go to <a href="https://movingdaywalk.org/">https://movingdaywalk.org/</a>
- 2. Select the 'Log In' button at the top.

3. Type your username and password

4. Upon log in, users yet to utilize the 'Send Messages' tab in the Participant Center will be presented with a lightbox message pop up. Close out of the message to be taken to your participant center.

Option 2