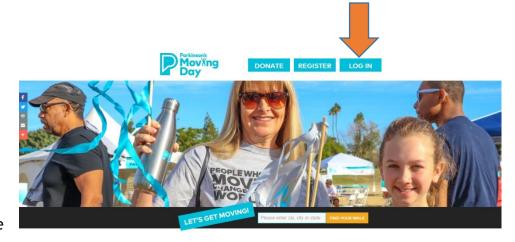

Option 1

Logging in through the Moving Day homepage

- 1. Go to <a href="https://movingdaywalk.org/">https://movingdaywalk.org/</a>
- 2. Select the 'Log In' button at the top.

3. Type your username and password

4. Upon log in, users yet to utilize the 'Send Messages' tab in the Participant Center will be presented with a lightbox message pop up. Close out of the message to be taken to your participant center.