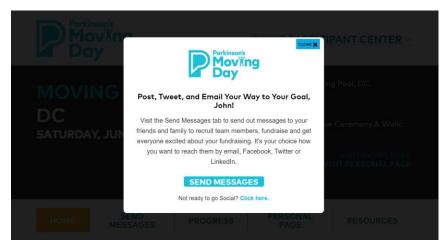

4. Upon log in, users yet to utilize the 'Send Messages' tab in the Participant Center will be presented with a lightbox message pop up. Close out of the message to be taken to your participant center.

4. On this page, select the 'Log in' button at the top.

5. Upon log in, users yet to utilize the 'Send Messages' tab in the Participant Center will be presented with a lightbox message pop up. Close out of the message to be taken to your participant center.

2. Upon log in, users yet to utilize the 'Send Messages' tab in the Participant Center will be presented with a lightbox message pop up. Close out of the message to be taken to your participant center.