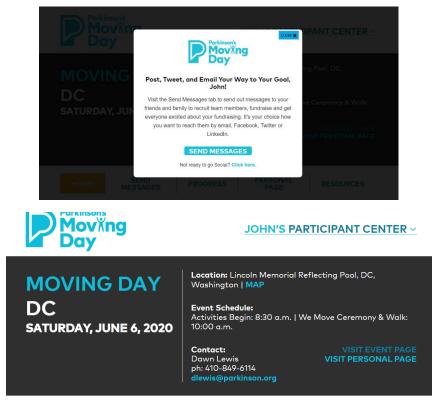

4. Upon log in, users yet to utilize the 'Send Messages' tab in the Participant Center will be presented with a lightbox message pop up. Close out of the message to be taken to your participant center.

### Registered for more than one event

When logged in to your Participant Center, if you are registered for more than one Moving Day event, you may toggle between events by hovering over the blue V shape under your name and then clicking on the Moving Day event you wish to view.