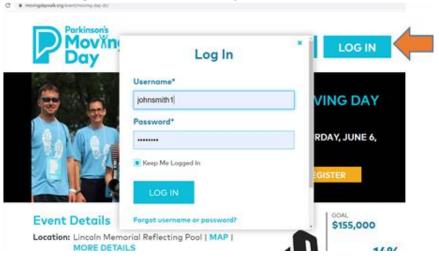

4. On this page, select the 'Log in' button at the top.

5. Upon log in, users yet to utilize the 'Send Messages' tab in the Participant Center will be presented with a lightbox message pop up. Close out of the message to be taken to your participant center.

#### Logging in by the Moving Day website url

1. You may also type in your browser the event you are registered for i.e.: <a href="https://www.movingdaydc.org">www.movingdaydc.org</a> and click on the login in button.

2. Upon log in, users yet to utilize the 'Send Messages' tab in the Participant Center will be presented with a lightbox message pop up. Close out of the message to be taken to your participant center.