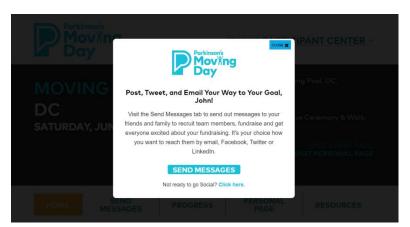

4. Upon log in, users yet to utilize the 'Send Messages' tab in the Participant Center will be presented with a lightbox message pop up. Close out of the message to be taken to your participant center.