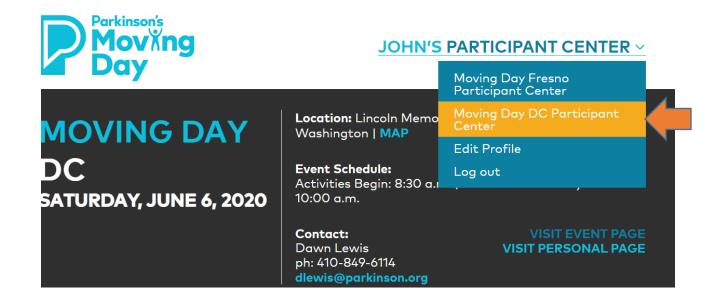

### JOHN'S PARTICIPANT CENTER V

### Registered for more than one event

When logged in to your Participant Center, if you are registered for more than one Moving Day event, you may toggle between events by hovering over the blue V shape under your name and then clicking on the Moving Day event you wish to view.