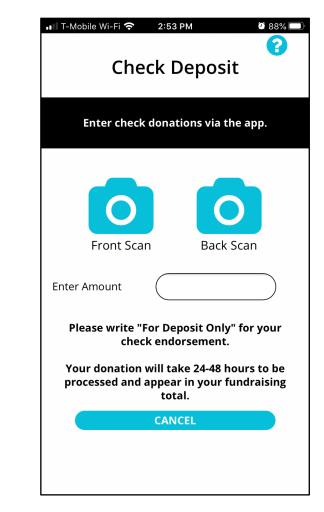

### **Process Donations**

- Enter donations by credit card or check deposit
- Scan checks to make deposit