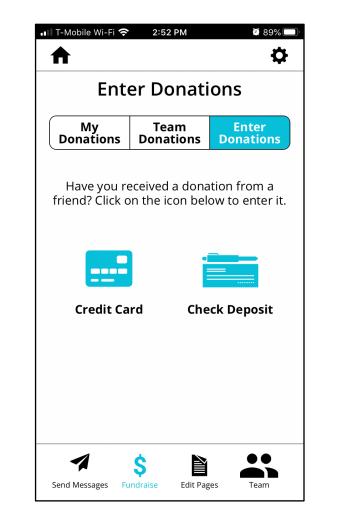

### **Process Donations**

- Enter donations by credit card or check deposit
- Scan checks to make deposit