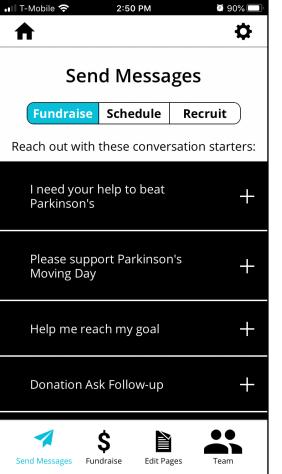

### Send Messages & Schedule Posts

- Send messages about joining team, donating, & thank you
- Generates message template
- Schedule posts in advance

| II T-Mobile Wi-Fi 중 2:51 PM ♀ 90% ■<br>Cancel                                                                                                               | Image: T-Mobile  2:50 PM 2:50 PM   ▲ ↓                                                                                                                                                                         |  |  |
|-------------------------------------------------------------------------------------------------------------------------------------------------------------|----------------------------------------------------------------------------------------------------------------------------------------------------------------------------------------------------------------|--|--|
| oin me and help beat Parkinson's                                                                                                                            | Scheduled Posts                                                                                                                                                                                                |  |  |
| To:                                                                                                                                                         | Fundraise Schedule Recruit                                                                                                                                                                                     |  |  |
| c/Bcc, From: Irhodus407@gmail.com                                                                                                                           | Set it and forget it. Select messages you want<br>to schedule and we'll automate your<br>fundraising.                                                                                                          |  |  |
| ubject: Join me and help beat Parkinson's                                                                                                                   | Select Social Channel(s): 🏾 🎔 🛅                                                                                                                                                                                |  |  |
| Dear friend,                                                                                                                                                | Select All SAVE                                                                                                                                                                                                |  |  |
| n so excited! I registered to be a<br>kinson's Foundation Moving Day Omaha<br>irtual Walk Team Captain. I am looking for                                    | Tuesday weekly message<br>I have raised \$0 for Parkinson's Foundation Moving<br>Day Omaha - Virtual Walk. Each day I am getting<br>closer to my \$500 goal. Support my efforts by<br>making a donation today! |  |  |
| ew good men and women to join me in<br>s adventure! It's all about the team work.<br>gether, we can beat Parkinson's. Head on<br>er to my page to register. | New Donation Received<br>I have raised \$0 for the Moving Day Omaha - Virtual<br>Walk towards the goal of \$500. Support me with a<br>donation today!                                                          |  |  |
| lick here to register.<br>https://bndfr.com/bdtXc                                                                                                           | <b>15 days until the event</b><br>Just 15 more days until this year's Parkinson's<br>Foundation Moving Day Omaha - Virtual Walk. Can I                                                                         |  |  |
| Sincerely,                                                                                                                                                  | Send Messages Fundraise Edit Pages Team                                                                                                                                                                        |  |  |