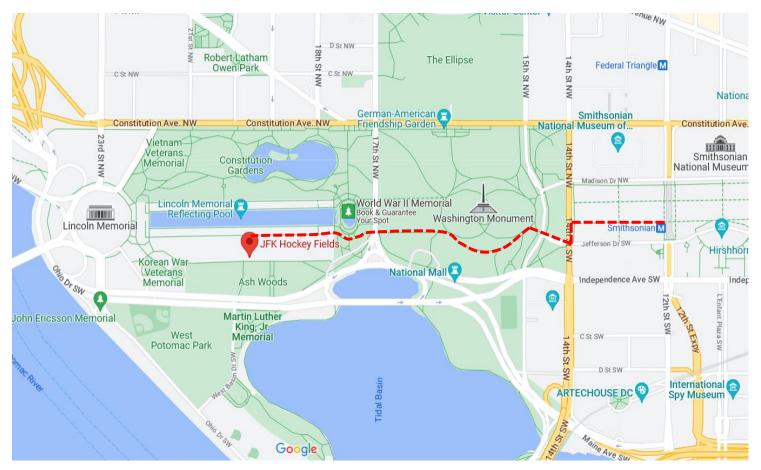

## JFK Hockey Fields, National Mall May 6, 2023

Metro Directions - Smithsonian

- Get off at Smithsonian Station (Blue/Orange/Silver Lines).
  - If on Yellow/Green Lines: Transfer available at L'Enfant Plaza or Metro Center
  - If on Red Line: Transfer available at Metro Center
- Head west, walking towards (then past) the Washington Monument & the World War II Memorial.
- Continue along Reflecting Pool towards Lincoln Memorial.
- Parkinson's Foundation arch & tents should be visible on left.
- TOTAL WALKING DISTANCE: 1.0 miles