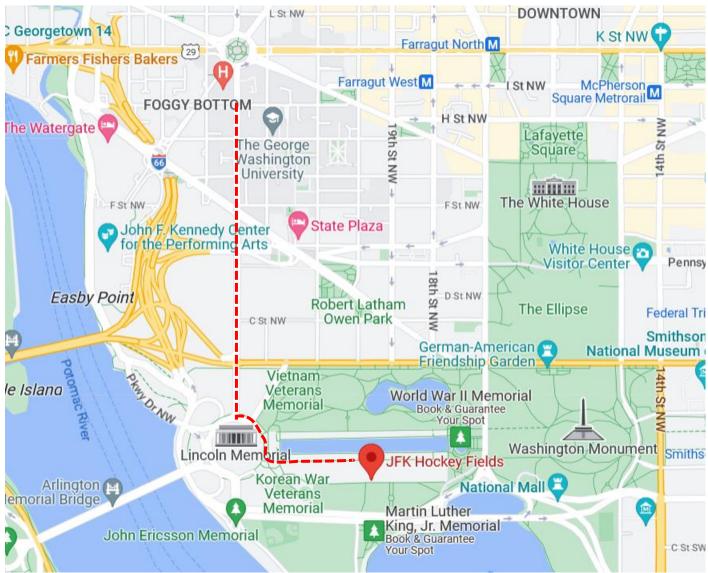

## JFK Hockey Fields, National Mall May 6, 2023

Metro Directions - Foggy Bottom

- Get off at Foggy Bottom-GWU Station (Blue/Orange/Silver Lines).
  - If on Red/Yellow/Green Lines: Transfer available at Metro Center
- Head south on 23<sup>rd</sup> St., straight towards Lincoln Memorial.
- Walk past the base of the Lincoln Memorial Steps and across to the other side of the Reflecting Pool.
- Parkinson's Foundation arch & tents should be visible on left.
- TOTAL WALKING DISTANCE: 1.2 miles